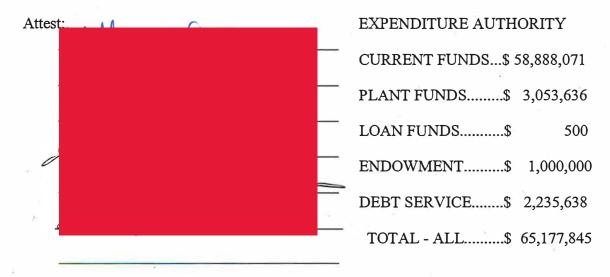

# RESOLUTION TO PROVIDE INCOME

WHEREAS, on the 16th day of July, 2019, this Board adopted a college budget for the 2019/2020 fiscal year ending June 30, 2020, calling for the following appropriations:

| Current Funds   | \$ 58,888,071 |
|-----------------|---------------|
| Plant Funds     | \$ 3,053,636  |
| Loan Funds      | \$ 500        |
| Endowment Funds | \$ 1,000,000  |
| Debt Service    | \$ 2,235,638  |
| TOTAL           | \$ 65,177,845 |